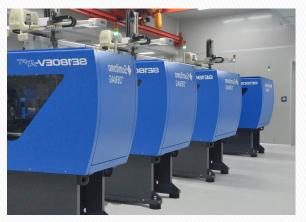

# Injection processing capacity

- 93 sets of Injection
   Molding machine
- Machine Capacity 40-680T
- Machine Brand: Japan Toyo, Haitian, Zafir, Sumitomo
- Gas Assisted Molding
- Overmolding
- Central Material Supply System

#### **Consistency and Reliability**

**Japan SUMITOMO** 

**Japan TOYO Electrical Injection Machine** 

ZAFIR

**HAITIEN** 