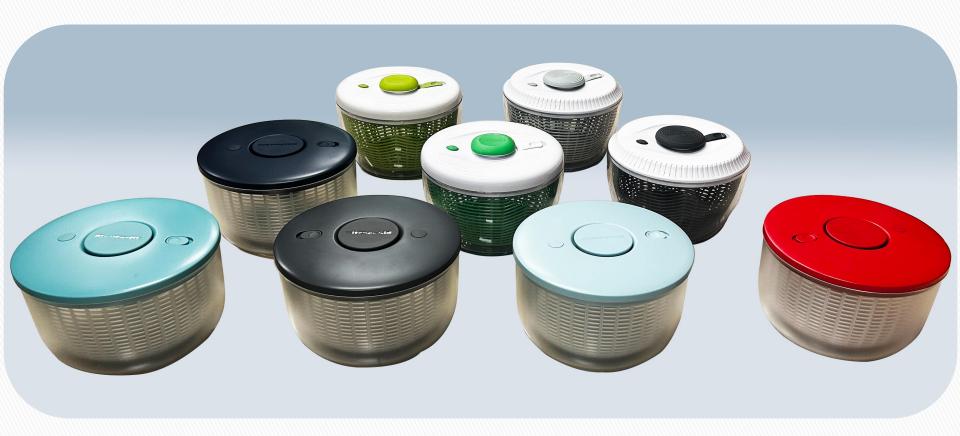

sile testing machine
- Aging Test Dishwasher metal detection machine
- Transport vibration test
- Bench Torque Tester
- Aging test
- Dishwasher Lid Button Life Test
- Cup cover slingshot life test bench





### **(Quality Assurance**

#### **Quality Certification**

- ISO 9001
- ISO 14001
- ISO 13485
- ISO 15378
- IATF 16949
- QS



#### 12 steps Quality Plan

- Design Failure Mode Analysis
- Flow chart
- Process Potential Failure
   Mode Control Chart
- Work instructions
- Measurement System Analysis
- Process Capability Index
- Quality Assurance Inspection
   Program Parts Submission
   Guarantee
- Calibration plan
- Equipment Maintenance Plan
- Continuous Reliability Test
- Quality Inspector
- Through rate



### **Game Items**









# **Cups Series**









# **Salader Series**





# (Semi-Conductor Packing)









# ( Industrial Items











# (Long-term Partner globally)

























### **JINSHENG GROUP**





### **Contact Us**



Thanks for visiting, Looking forward to have cooperated



Your trusted partner