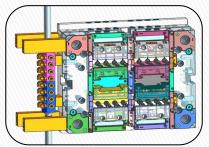

### Mold design and manufacturing capabilities

Design Software: Uni-graphic, Pro E, ZW 2D/3D

AutoCad, PowerMill, MoldFlow,

Tolerance: <u>+/- 0.005mm</u>

(Makino) EDM (Sadick) Wire Cut (XHJ) CNC Machine

(BJJD) CNC