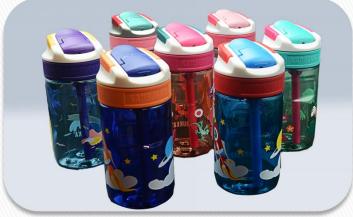

UV aging test machine
- Tensile testing machine
- Aging Test Dishwasher metal detection machine
- Transport vibration test
- Bench Torque Tester
- Aging test
- Dishwasher Lid Button Life Test
- Cup cover slingshot life test bench





### **(Quality Assurance**

#### **Quality Certification**

- ISO 9001
- ISO 14001
- ISO 13485
- ISO 15378
- IATF 16949
- QS



#### 12 steps Quality Plan

- Design Failure Mode Analysis
- Flow chart
- Process Potential Failure
   Mode Control Chart
- Work instructions
- Measurement System Analysis
- Process Capability Index
- Quality Assurance Inspection
   Program Parts Submission
   Guarantee
- Calibration plan
- Equipment Maintenance Plan
- Continuous Reliability Test
- Quality Inspector
- Through rate



### **Game Items**









# **Cups Series**









# **Salader Series**





# (Semi-Conductor Packing)









# ( Industrial Items











# (Long-term Partner globally)

























### **JINSHENG GROUP**





### **Contact Us**



Thanks for visiting, Looking forward to have cooperated



Your trusted partner