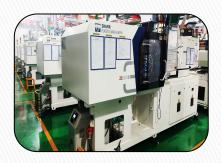

# Injection processing capacity

- 93 sets of Injection
   Molding machine
- Machine Capacity 40-680T
- Machine Brand: Japan Toyo, Haitian, Zafir, Sumitomo
- Gas Assisted Molding
- Overmolding
- Central Material Supply System

#### **Consistency and Reliability**

**Japan SUMITOMO** 

**Japan TOYO Electrical Injection Machine** 

ZAFIR

**HAITIEN** 