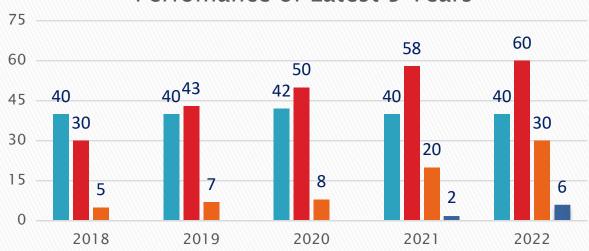

#### Perfomance of Latest 5 Years

Grand Total 75 million 90 million 100 million 120 million 136 million

Molding Injection Assembly Medical