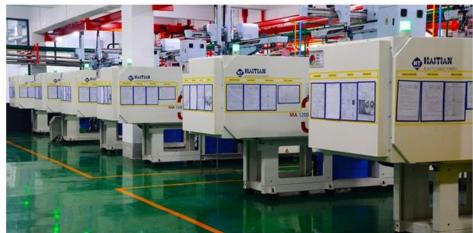

# Injection processing capacity

- 93 sets of Injection
   Molding machine
- Machine Capacity 40-680T
- Machine Brand: Japan Toyo, Haitian, Zafir, Sumitomo
- Gas Assisted Molding
- Overmolding
- Central Material Supply System

### Injection processing capacity

#### **Consistency and Reliability**

**Japan SUMITOMO** 

**Japan TOYO Electrical Injection Machine** 

ZAFIR

**HAITIEN** 