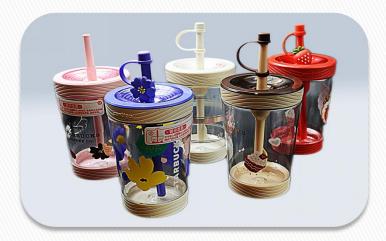

- UV aging test machine
- Tensile testing machine
- Aging Test Dishwasher metal detection machine
- Transport vibration test
- Bench Torque Tester
- Aging test
- Dishwasher Lid Button Life Test
- Cup cover slingshot life test bench





### **(Quality Assurance**

#### **Quality Certification**

- ISO 9001
- ISO 14001
- ISO 13485
- ISO 15378
- IATF 16949
- QS



#### 12 steps Quality Plan

- Design Failure Mode Analysis
- Flow chart
- Process Potential Failure
   Mode Control Chart
- Work instructions
- Measurement System Analysis
- Process Capability Index
- Quality Assurance Inspection
   Program Parts Submission
   Guarantee
- Calibration plan
- Equipment Maintenance Plan
- Continuous Reliability Test
- Quality Inspector
- Through rate



### **Game Items**









# **Cups Series**









# **Salader Series**





# (Semi-Conductor Packing)









# ( Industrial Items











# (Long-term Partner globally)

























### **JINSHENG GROUP**





### **Contact Us**



Thanks for visiting, Looking forward to have cooperated



Your trusted partner