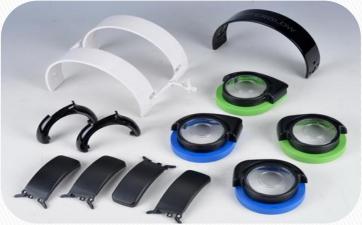

#### Application in Health care

- PFA
- PP0
- PPS/PPSU
- POM
- PEEK
- PCTG(Tritan)
- ABS
- VALOX-PBT
- PA + 40% GF