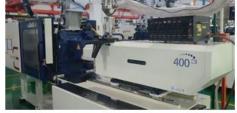

# Injection processing capacity

- 93 sets of Injection
   Molding machine
- Machine Capacity 40-680T
- Machine Brand: Japan Toyo, Haitian, Zafir, Sumitomo
- Gas Assisted Molding
- Overmolding
- Central Material Supply System

### Injection processing capacity

#### **Consistency and Reliability**

**Japan SUMITOMO** 

**Japan TOYO Electrical Injection Machine** 

ZAFIR

**HAITIEN** 