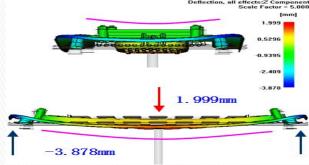

### **Mold Flow Analysis**

- Simulation of Computer Simulation Mold Injection Molding Process
- Evaluate the feasibility of the scheme through the simulation results and discove potential problems
- Improve the mold and product design scheme to improve product quality
- Shorten product development time and achieve cost reduction