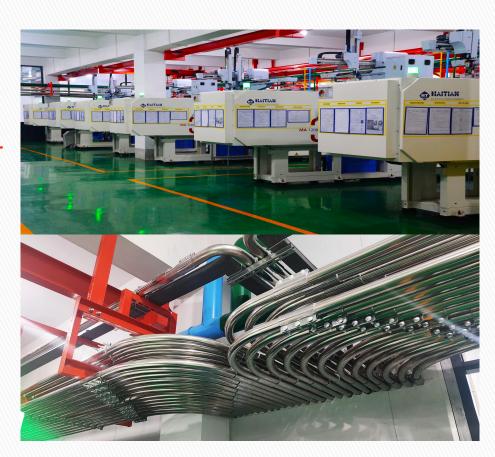

# Injection processing capacity

- 93 sets of Injection
   Molding machine
- Machine Capacity 40-680T
- Machine Brand: Japan Toyo, Haitian, Zafir, Sumitomo
- Gas Assisted Molding
- Overmolding
- Central Material Supply System

#### **Consistency and Reliability**

**Japan SUMITOMO** 

**Japan TOYO Electrical Injection Machine** 

ZAFIR

**HAITIEN** 

# **Injection Line**