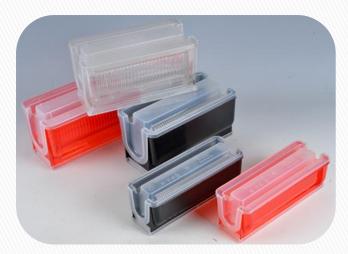

t Dishwasher metal detection machine
- Transport vibration test
- Bench Torque Tester
- Aging test
- Dishwasher Lid Button Life Test
- Cup cover slingshot life test bench





### **(Quality Assurance**

#### **Quality Certification**

- ISO 9001
- ISO 14001
- ISO 13485
- ISO 15378
- IATF 16949
- QS



#### 12 steps Quality Plan

- Design Failure Mode Analysis
- Flow chart
- Process Potential Failure
   Mode Control Chart
- Work instructions
- Measurement System Analysis
- Process Capability Index
- Quality Assurance Inspection
   Program Parts Submission
   Guarantee
- Calibration plan
- Equipment Maintenance Plan
- Continuous Reliability Test
- Quality Inspector
- Through rate



### **Game Items**









# **Cups Series**









# **Salader Series**





# (Semi-Conductor Packing)









# ( Industrial Items











# (Long-term Partner globally)

























### **JINSHENG GROUP**





### **Contact Us**



Thanks for visiting, Looking forward to have cooperated



Your trusted partner