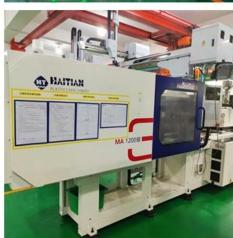

# Injection processing capacity

- 93 sets of Injection
   Molding machine
- Machine Capacity 40-680T
- Machine Brand: Japan Toyo, Haitian, Zafir, Sumitomo
- Gas Assisted Molding
- Overmolding
- Central Material Supply System

### Injection processing capacity

#### **Consistency and Reliability**

**Japan SUMITOMO** 

**Japan TOYO Electrical Injection Machine** 

ZAFIR

**HAITIEN** 