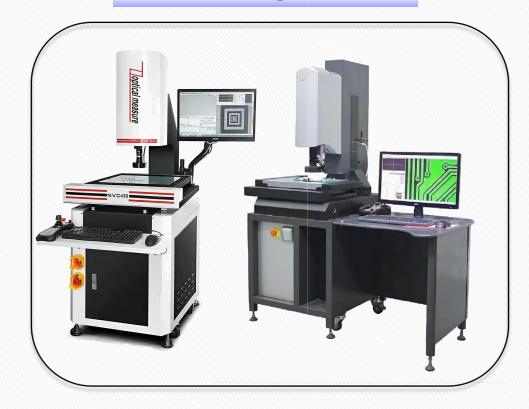

Machine Brand: Japan Toyo, Haitian, Zafir, Sumitomo
- Gas Assisted Molding
- Overmolding
- Central Material Supply System



### Injection processing capacity

#### **Consistency and Reliability**



**Japan SUMITOMO** 



**Japan TOYO Electrical Injection Machine** 



ZAFIR



**HAITIEN** 



# **Injection Line**









# (10000 Grade Clean Room)









### **Engineering Compound Experience**

#### Application in Health care

- PFA
- PP0
- PPS/PPSU
- POM
- PEEK
- PCTG(Tritan)
- ABS
- VALOX-PBT
- PA + 40% GF

# Comprehensive calculation aided engineering analysis





# (Assembly Capability)

#### Advantage of Automation



**Auto-Testing of Automation for Water Bottle cover** 





Automation of Turing Buckle



# (Dimensional Check)

#### **CMM Equipment**



#### **2D Projector**



### **Laboratory**





- Constant temperature and humidity testing machine
- Salt spray test machine
- Single arm drop test machine
- UV aging test machine
- Tensile testing machine
- Aging Test Dishwasher metal detection machine
- Transport vibration test
- Bench Torque Tester
- Aging test
- Dishwasher Lid Button Life Test
- Cup cover slingshot life test bench





### **(Quality Assurance**

#### **Quality Certification**

- ISO 9001
- ISO 14001
- ISO 13485
- ISO 15378
- IATF 16949
- QS



#### 12 steps Quality Plan

- Design Failure Mode Analysis
- Flow chart
- Process Potential Failure
   Mode Control Chart
- Work instructions
- Measurement System Analysis
- Process Capability Index
- Quality Assurance Inspection
   Program Parts Submission
   Guarantee
- Calibration plan
- Equipmen