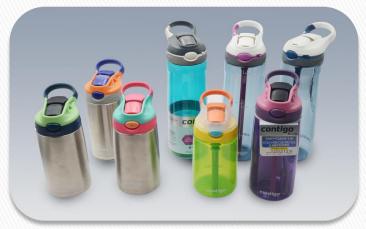

V aging test machine
- Tensile testing machine
- Aging Test Dishwasher metal detection machine
- Transport vibration test
- Bench Torque Tester
- Aging test
- Dishwasher Lid Button Life Test
- Cup cover slingshot life test bench





### **(Quality Assurance**

#### **Quality Certification**

- ISO 9001
- ISO 14001
- ISO 13485
- ISO 15378
- IATF 16949
- QS



#### 12 steps Quality Plan

- Design Failure Mode Analysis
- Flow chart
- Process Potential Failure
   Mode Control Chart
- Work instructions
- Measurement System Analysis
- Process Capability Index
- Quality Assurance Inspection
   Program Parts Submission
   Guarantee
- Calibration plan
- Equipment Maintenance Plan
- Continuous Reliability Test
- Quality Inspector
- Through rate



### **Game Items**









# **Cups Series**









# **Salader Series**





# (Semi-Conductor Packing)









# ( Industrial Items











# (Long-term Partner globally)

























### **JINSHENG GROUP**





### **Contact Us**



Thanks for visiting, Looking forward to have cooperated



Your trusted partner