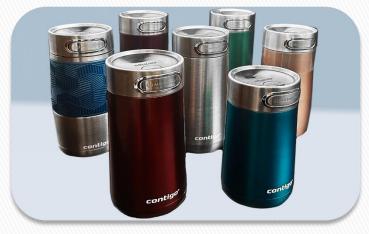

aging test machine
- Tensile testing machine
- Aging Test Dishwasher metal detection machine
- Transport vibration test
- Bench Torque Tester
- Aging test
- Dishwasher Lid Button Life Test
- Cup cover slingshot life test bench





### **(Quality Assurance**

#### **Quality Certification**

- ISO 9001
- ISO 14001
- ISO 13485
- ISO 15378
- IATF 16949
- QS



#### 12 steps Quality Plan

- Design Failure Mode Analysis
- Flow chart
- Process Potential Failure
   Mode Control Chart
- Work instructions
- Measurement System Analysis
- Process Capability Index
- Quality Assurance Inspection
   Program Parts Submission
   Guarantee
- Calibration plan
- Equipment Maintenance Plan
- Continuous Reliability Test
- Quality Inspector
- Through rate



### **Game Items**









# **Cups Series**









# **Salader Series**





# (Semi-Conductor Packing)









# ( Industrial Items











# (Long-term Partner globally)

























### **JINSHENG GROUP**





### **Contact Us**



Thanks for visiting, Looking forward to have cooperated



Your trusted partner