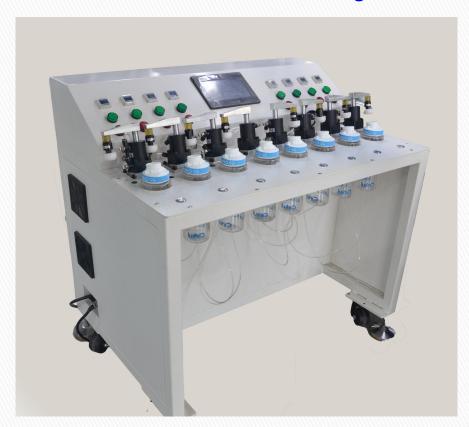

### **Laboratory**

- Constant temperature and humidity testing machine
- Salt spray test machine
- Single arm drop test machine
- UV aging test machine
- Tensile testing machine
- Aging Test Dishwasher metal detection machine
- Transport vibration test
- Bench Torque Tester
- Aging test
- Dishwasher Lid Button Life Test
- Cup cover slingshot life test bench