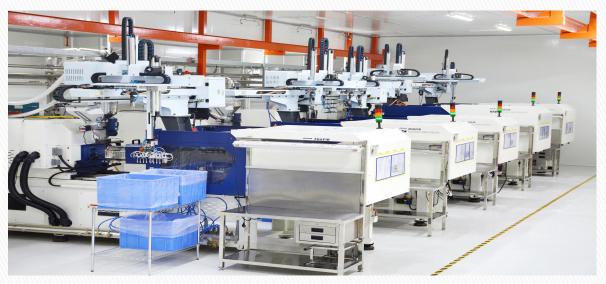

# **Injection Line**

# Injection processing capacity

- 93 sets of Injection
   Molding machine
- Machine Capacity 40-680T
- Machine Brand: Japan Toyo, Haitian, Zafir, Sumitomo
- Gas Assisted Molding
- Overmolding
- Central Material Supply System