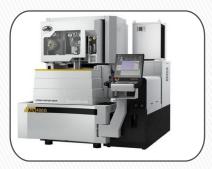

### Mold design and manufacturing capabilities

Design Software: Uni-graphic, Pro E, ZW 2D/3D

AutoCad, PowerMill, MoldFlow,

Tolerance: <u>+/- 0.005mm</u>

(Makino) EDM (Sadick) Wire Cut (XHJ) CNC Machine

(BJJD) CNC