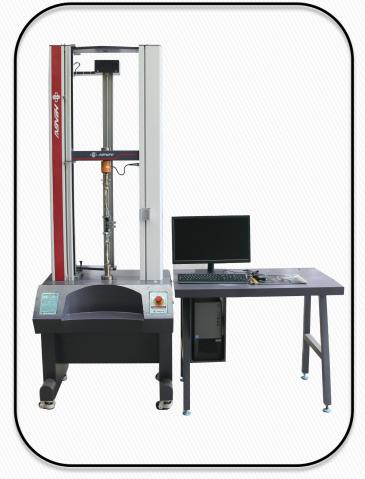

### **Laboratory**

- Constant temperature and humidity testing machine
- Salt spray test machine
- Single arm drop test machine
- UV aging test machine
- Tensile testing machine
- Aging Test Dishwasher metal detection machine
- Transport vibration test
- Bench Torque Tester
- Aging test
- Dishwasher Lid Button Life Test
- Cup cover slingshot life test bench