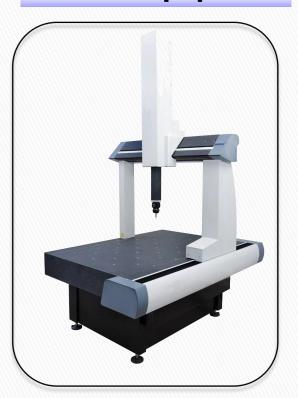

chine Capacity 40-680T
- Machine Brand: Japan Toyo, Haitian, Zafir, Sumitomo
- Gas Assisted Molding
- Overmolding
- Central Material Supply System



### Injection processing capacity

#### **Consistency and Reliability**



**Japan SUMITOMO** 



**Japan TOYO Electrical Injection Machine** 



ZAFIR



**HAITIEN** 



# **Injection Line**









# (10000 Grade Clean Room)









### **Engineering Compound Experience**

#### Application in Health care

- PFA
- PP0
- PPS/PPSU
- POM
- PEEK
- PCTG(Tritan)
- ABS
- VALOX-PBT
- PA + 40% GF

# Comprehensive calculation aided engineering analysis





# (Assembly Capability)

#### Advantage of Automation



**Auto-Testing of Automation for Water Bottle cover** 





Automation of Turing Buckle



# (Dimensional Check)

#### **CMM Equipment**



#### **2D Projector**



### **Laboratory**





- Constant temperature and humidity testing machine
- Salt spray test machine
- Single arm drop test machine
- UV aging test machine
- Tensile testing machine
- Aging Test Dishwasher metal detection machine
- Transport vibration test
- Bench Torque Tester
- Aging test
- Dishwasher Lid Button Life Test
- Cup cover slingshot life test bench





### **(Quality Assurance**

#### **Quality Certification**

- ISO 9001
- ISO 14001
- ISO 13485
- ISO 15378
- IATF 16949
- QS



#### 12 steps Quality Plan

- Design Failure Mode Analysis
- Flow chart
- Process Potential Failure
   Mode Control Chart
- Work instructions
- Measurement System Analysis
- Process Capability Index
- Quality Assurance Inspection
   Program Parts Submission
   Guarantee
- Ca