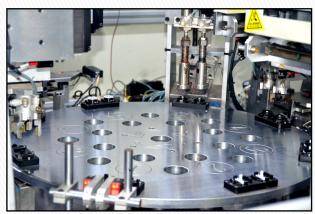

# Injection processing capacity

- 93 sets of Injection
   Molding machine
- Machine Capacity 40-680T
- Machine Brand: Japan Toyo, Haitian, Zafir, Sumitomo
- Gas Assisted Molding
- Overmolding
- Central Material Supply System



### Injection processing capacity

#### **Consistency and Reliability**



**Japan SUMITOMO** 



**Japan TOYO Electrical Injection Machine** 



ZAFIR



**HAITIEN** 



# **Injection Line**









# (10000 Grade Clean Room)









### **Engineering Compound Experience**

#### Application in Health care

- PFA
- PP0
- PPS/PPSU
- POM
- PEEK
- PCTG(Tritan)
- ABS
- VALOX-PBT
- PA + 40% GF

# Comprehensive calculation aided engineering analysis





# (Assembly Capability)

#### Advantage of Automation



**Auto-Testing of Automation for Water Bottle cover** 





Automation of Turing Buckle



# (Dimensional Check)

#### **CMM Equipment**



#### **2D Projector**



### **Laboratory**





- Constant temperature and humidity testing machine
- Salt spray test machine
- Single arm drop test machine
- UV aging test machine
- Tensile testing machine
- Aging Test Dishwasher metal detection machine
- Transport vibration test
- Bench Torque Tester
- Aging test
- Dishwasher Lid Button Life Test
- Cup cover slingshot life test bench





### **(Quality Assurance**

#### **Quality Certification**

- ISO 9001
- ISO 14001
- ISO 13485
- ISO 15378
- IATF 16949
- QS



#### 12 steps Quality Plan

- Design Failure Mode Analysis
- Flow chart
- Process Potential Failure
   Mode Control Chart
- Work instructions
- Measurement System Analysis
- Process Capability