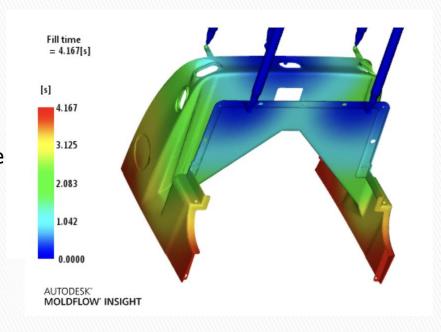

### **Mold Flow Analysis**

- Simulation of Computer Simulation Mold Injection Molding Process
- Evaluate the feasibility of the scheme through the simulation results and discove potential problems
- Improve the mold and product design scheme to improve product quality
- Shorten product development time and achieve cost reduction